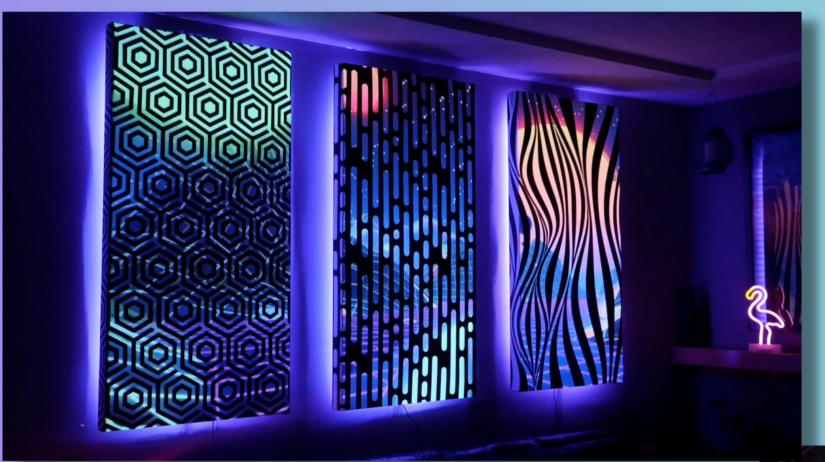

# Art + Light + Sound = Magic

We HAND MAKE all of our acoustic panels in the USA with the highest quality sound absorption materials available. Additionally, our products are wrapped in high-resolution pieces of cutting edge artwork created by some of the best and most exclusive visual artists on the planet, printed on state of the art dye sublimation machines.

#### Customization

Despite having thousands of images in our catalog for you to choose from, our most popular products are CUSTOM MADE panels with images submitted by the customer. If you're one of those customers who wants something truly unique, then we can help! We can print just about anything including logos, photographs, wallpapers, movie posters, illustrations, custom artwork... basically anything that meets our basic resolution requirements for printing.

# Lighting Systems

All of our panels come with the option of single density RGB LED back lighting and triple density RGBW LED front lighting (powered by a single 110v or 220v power supply per panel).

Both LED systems are WIFI controllable with the Magic Home app (available free of charge) on your smart phone (Android or IOS) and/or Google Home & Amazon Alexa.