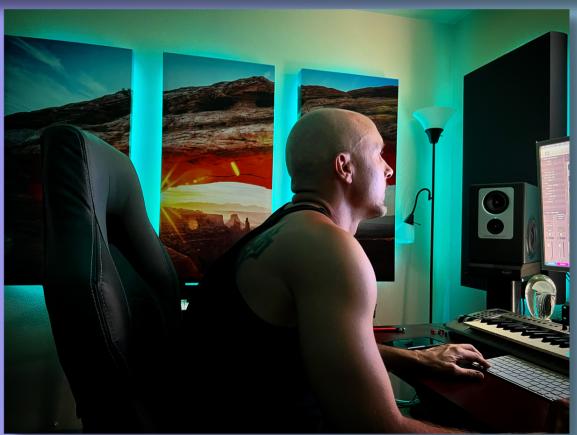

## Gamers/ Streamers

We're answering the call to gamers & streamers across the globe to not only tighten up the sound in modern gaming rooms, but also to provide streamers with the slickest modern aesthetic possible for backdrops with our full color, high resolution graphics and RGB LED front and back lighting.

# Lighting Systems

All of our panels come with the option of single density RGB LED back lighting and triple density RGBW LED front lighting (powered by a single 110v or 220v power supply per panel).

Both LED systems are WIFI controllable with the Magic Home app (available free of charge) on your smart phone (Android or IOS) and/or Google Home & Amazon Alexa.