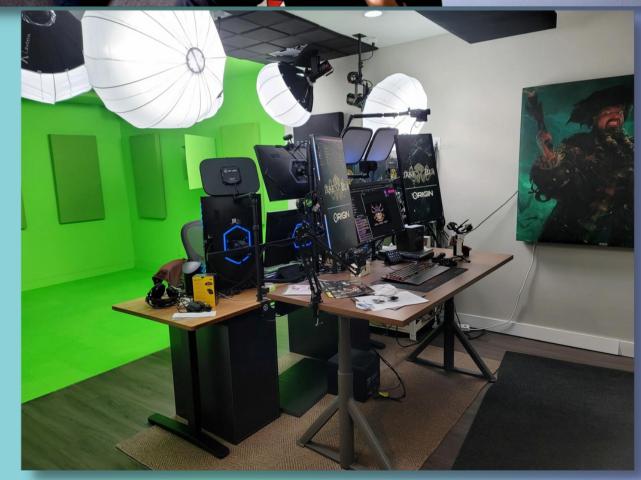

## Gamers/ Streamers

We're answering the call to gamers & streamers across the globe to not only tighten up the sound in modern gaming rooms, but also to provide streamers with the slickest modern aesthetic possible for backdrops with our full color, high resolution graphics and RGB LED front and back lighting.