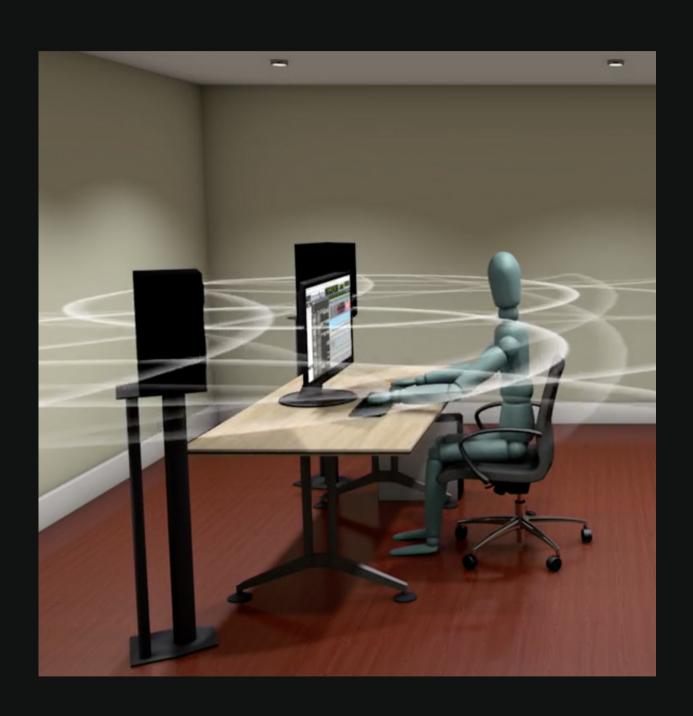

## Uncompromising Sound.

Room acoustics describes how sound behaves in a space. If the room has no sound absorbing surfaces (wall, roof and floor), the sound will bounce between these surfaces and will not be heard accurately. This is because the listener hears both the direct sound and reflected sound waves, simultaneously. This causes "standing waves" in the room which translate to spikes and dips in the overall EQ curve of the speakers. The result is an inaccurate representation of the sound, often described as "muddy," "boomy" or "dull".

Our products will not only help to absorb reflections (reverberation) in your room, but will also help to tighten up the sound coming from your sound system and/or studio monitors for a more precise/flatter EQ response.