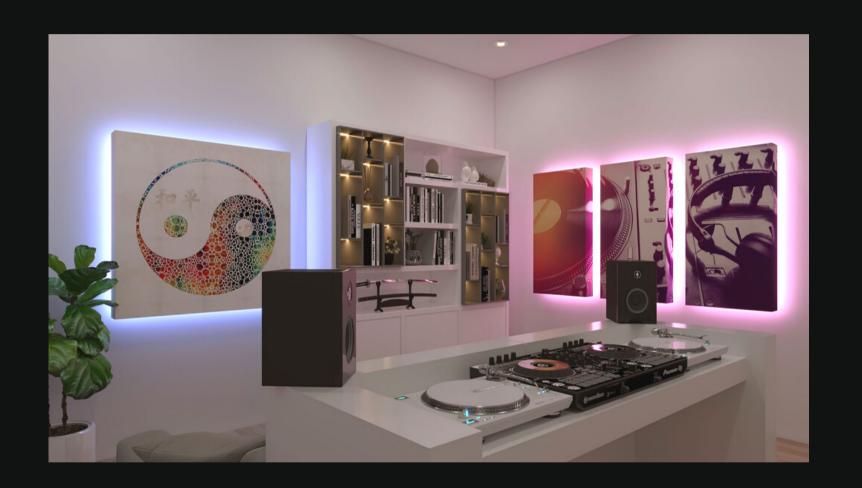

#### Customization

Despite having thousands of images in our catalog for you to choose from, our most popular products are CUSTOM MADE panels with images submitted by the customer. If you're one of those customers who wants something truly unique, then we can help! We can print just about anything including logos, photographs, wallpapers, movie posters, illustrations, custom artwork... basically anything that meets our basic resolution requirements for printing.

If artwork on panels isn't your thing, and you want something a little more minimal, we can print solid colors as well. Need to match the colors of your panels to the paint on your walls or any other surfaces/objects in your room? We use the Pantone color system to acheive just about any color you can think of!