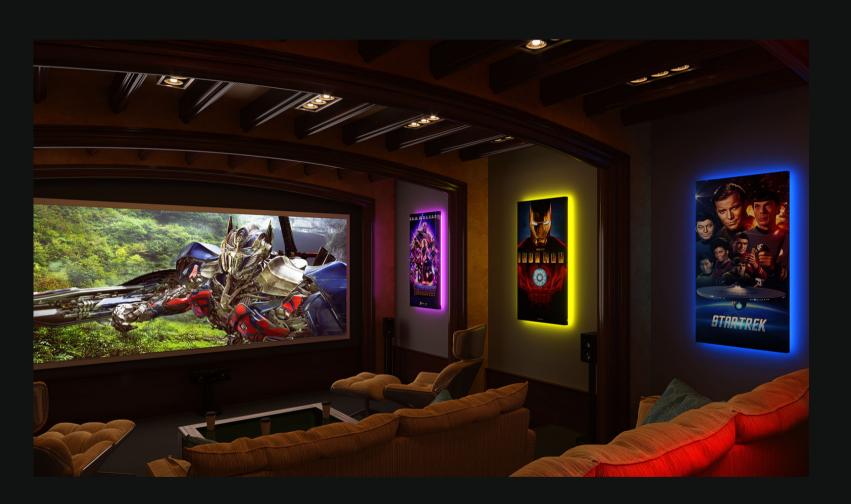

### Home Theatres

Home theatre construction is on the rise, and PSY Acoustics is here to add that extra something special to your media space. Surround yourself with your favorite movies of all time on our custom built panels, with Wifi controllable RGB LED front and back lighting. Not only will your home theatre sound tighter and more defined, but our panels will help make your media space something to remember for years to come.