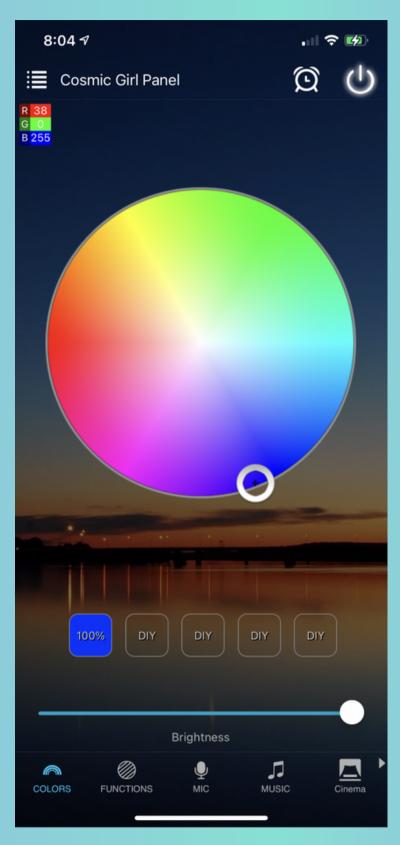

# Lighting Systems

All of our panels come with the option of single density RGB LED back lighting and triple density RGBW LED front lighting (powered by a single 110v or 220v power supply per panel).

Both LED systems are WIFI controllable with the Magic Home app (available free of charge) on your smart phone (Android or IOS) and/or Google Home & Amazon Alexa.