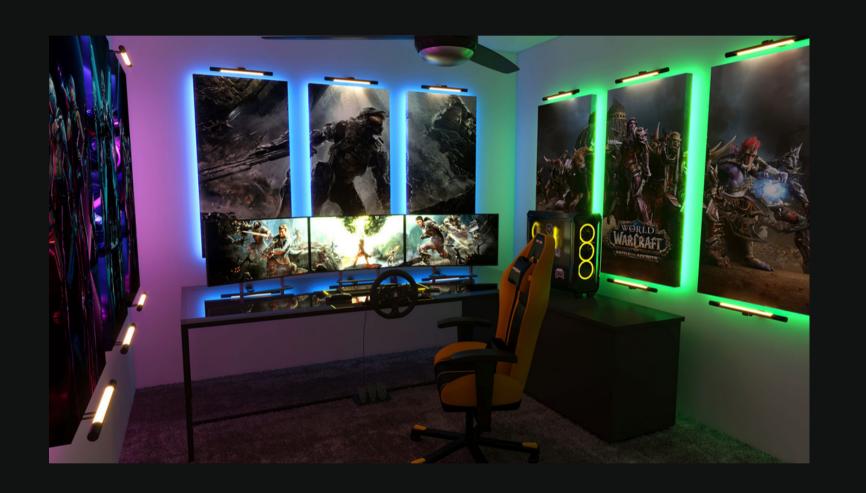

## Gamers/ Streamers

We're answering the call to gamers & streamers across the globe to not only tighten up the sound in modern gaming rooms, but also to provide streamers with the slickest modern aesthetic possible for backdrops with our full color, high resolution graphics and RGB LED front and back lighting.